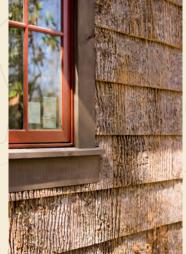

Our Natural bark is cut by hand on site, as well as peeled by hand. Each piece is handled and inspected approximately 8 times.

## NATURAL BARK

Natural bark siding is hand-peeled, hand-cut on-site, and carefully moved to a pallet where it is placed on slats and stacked for drying. Our 100% Made in the USA Tulip Poplar bark is placed in a certified kiln and dried. Every piece is carefully cut using a special saw and banded on shipping pallets ready for delivery. Each piece of bark is handled 8 times before delivery, creating its custom unique look. We offer interior, exterior, and a super premium grade bark to enhance your custom project needs.