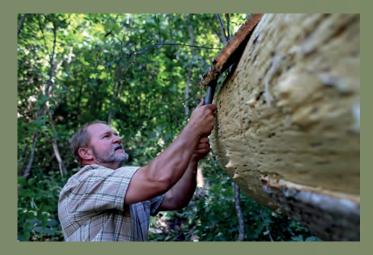

Our Natural bark is cut by hand on site, as well as peeled by hand. Each piece is handled and inspected approximately 8 times.

## NATURAL BARK

Natural bark siding is hand-peeled, hand-cut on-site, and carefully moved to a pallet where it is placed on slats and stacked for drying. Our 100% Made in the USA Tulip Poplar bark is placed in a certified kiln and dried. Every piece is carefully cut using a special saw and banded on shipping pallets ready for delivery. Each piece of bark is handled 8 times before delivery, creating its custom unique look. We offer interior, exterior, and a super premium grade bark to enhance your custom project needs.