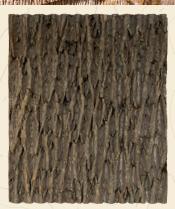

Our Natural bark is cut by hand on site, as well as peeled by hand. Each piece is handled and inspected approximately 8 times.

## NATURAL BARK

Natural bark siding is hand-peeled, hand-cut on-site, and carefully moved to a pallet where it is placed on slats and stacked for drying. Our 100% Made in the USA Tulip Poplar bark is placed in a certified kiln and dried. Every piece is carefully cut using a special saw and banded on shipping pallets ready for delivery. Each piece of bark is handled 8 times before delivery, creating its custom unique look. We offer interior, exterior, and a super premium grade bark to enhance your custom project needs.