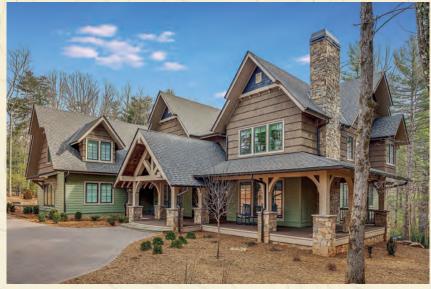

## <u>SmartBark</u>

THE WORLD'S FIRST ENGINEERED BARK SIDING

Our SmartBark comes in a variety of styles and colors to match any project you might have. SmartBark also comes with an exclusive 25-year limited warranty which ensures your SmartBark siding will look beautiful for years to come.

## **SMARTBARK SIDING**

SmartBark saves time and money without sacrificing style. With multiple styles and colors to choose from, our Engineered SmartBark Shingles allows you to create unique and realistic representations of natural bark. Unlike natural bark, SmartBark has no limits on inventory. All SmartBark products are weather resistant, easy to install with our newly designed locking system, and does not require any insect treatments or a moisture barrier. SmartBark is a washable, paintable, and flame resistant siding that has an R value average of 4.7 per inch.