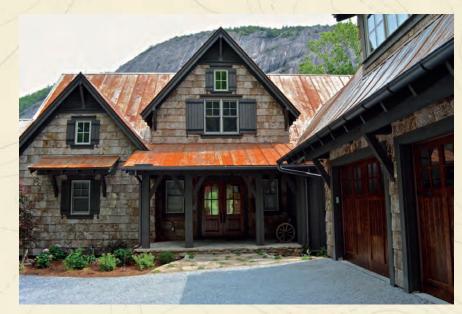

SmartBark products can be used in a multitude of different areas. Anything from exterior siding, to interior decorations and accent pieces.

Phone: (844) 289-2275 Website: barkclad.com

Phone: (844) 289-2275 Website: smartbarksiding.com

Our Natural bark is cut by hand on site, as well as peeled by hand. Each piece is handled and inspected approximately 8 times.

## NATURAL BARK

Natural bark siding is hand-peeled, hand-cut on-site, and carefully moved to a pallet where it is placed on slats and stacked for drying. Our 100% Made in the USA Tulip Poplar bark is placed in a certified kiln and dried. Every piece is carefully cut using a special saw and banded on shipping pallets ready for delivery. Each piece of bark is handled 8 times before delivery, creating its custom unique look. We offer interior, exterior, and a super premium grade bark to enhance your custom project needs.